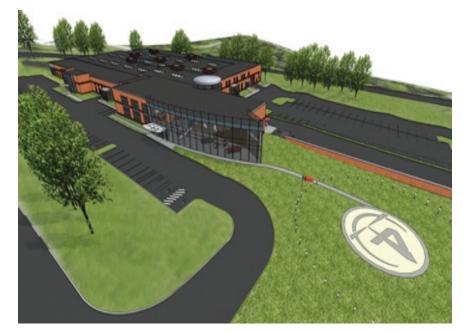

### Our Facility

After 25 years of growth, Acero Precision has begun development on a state-of-the-art, 80,000 square foot production facility. The building will include a full-service dining area, gym and locker room facilities, classrooms for employee training, and much, much more. With the completion of our new home, Acero Precision will continue to set the pace for the revival of American manufacturing.